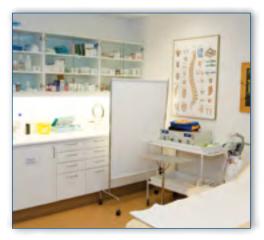

# Model 3732

Unhanded push latch disconnect

Medical cabinets or carts

Light-duty residential applications

12311 Shoemaker Avenue Santa Fe Springs, CA 90670 562 903-0200 Telephone 562 903-0208 Fax www.accuride.com

## Model 3732 Low Profile Slide

The 3732 is an affordable, full extension option for cost-conscious projects, or an ideal upgrade from 3/4 extension slides. Suitable applications include light- to medium-duty box drawers in residential cabinetry, medical carts and pedestals, cash drawers, or store fixtures.