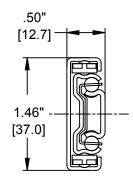

# **Model 3732** Low Profile Slide

- 100-lb. load rating
- Low profile
- Full extension

#### Features & Benefits

- Up to 100-lb. load rating
- Drawers up to 16-inches-wide
- Full extension for complete access to contents.
- Low profile height suitable for shallow drawers.
- Hold-in detent prevents roll out and bounce back.
- Enhanced to fully absorb the maximum impact of a closing drawer.
- Unhanded push latch disconnect for effortless drawer removal.
- Wood installations:
  - Front face frame mounting hole
  - Optional rear face frame bracket; no tools required to mount bracket to slide.
  - 32 mm and traditional hole pattern expands installation options.