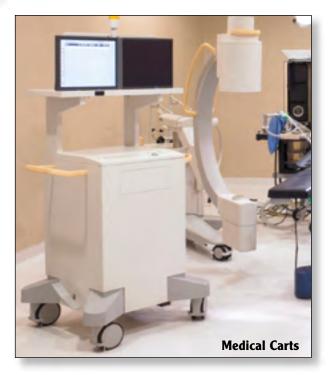

## Model 3732 Low Profile Slide

The 3732 is an affordable, full extension option for cost-conscious projects, or an ideal upgrade from 3/4 extension slides. Suitable applications include light- to medium-duty box drawers in residential cabinetry, medical carts and pedestals, cash drawers, or store fixtures.