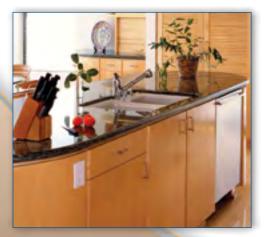

## Model 3732 Low Profile Slide

The 3732 is an affordable, full extension option for cost-conscious projects, or an ideal upgrade from 3/4 extension slides. Suitable applications include light- to medium-duty box drawers in residential cabinetry, medical carts and pedestals, cash drawers, or store fixtures.