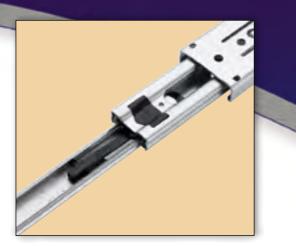

# **Model 3732** Low Profile Slide

- 100-lb. load rating
- Low profile
- Full extension

#### Features & Benefits

- Up to 100-lb. load rating
- Drawers up to 16-inches-wide
- Full extension for complete access to contents.
- Low profile height suitable for shallow drawers.
- Hold-in detent prevents roll out and bounce back.
- Enhanced to fully absorb the maximum impact of a closing drawer.
- Unhanded push latch disconnect for effortless drawer removal.
- Wood installations:
  - Front face frame mounting hole
  - Optional rear face frame bracket; no tools required to mount bracket to slide.
  - 32 mm and traditional hole pattern expands installation options.