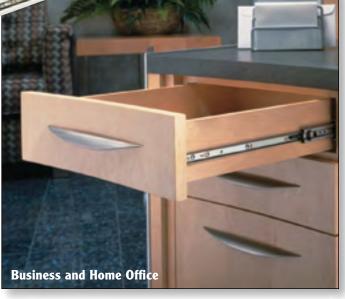

## Model 3732 Low Profile Slide

The 3732 is an affordable, full extension option for cost-conscious projects, or an ideal upgrade from 3/4 extension slides. Suitable applications include light- to medium-duty box drawers in residential cabinetry, medical carts and pedestals, cash drawers, or store fixtures.

#### Features & Benefits

- Up to 100-lb. load rating
- Drawers up to 16-inches-wide
- Full extension for complete access to contents.
- Low profile height suitable for shallow drawers.
- Hold-in detent prevents roll out and bounce back.
- Enhanced to fully absorb the maximum impact of a closing drawer.
- Unhanded push latch disconnect for effortless drawer removal.
- Wood installations:
  - Front face frame mounting hole
  - Optional rear face frame bracket; no tools required to mount bracket to slide.
  - 32 mm and traditional hole pattern expands installation options.