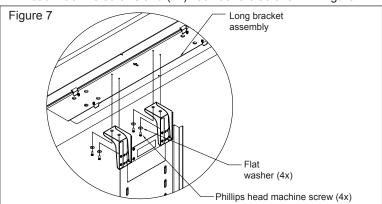

## Lid Release Feature

The modular design of the bracket assembly allows for quick release when an obstruction is encountered as the lid lowers.

Mount long bracket assembly to support brackets using (4x) phillips head machine screws and (4x) flat washers as shown in figure 7.