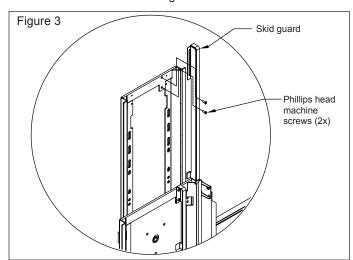

#### Remove Skid Guard

After mounting the lift inside the cabinet, raise lift to the extended position.

WARNING: Disconnect power after raising lift.

Remove skid guard by removing (2x) phillips head machine screws shown in figure 3.