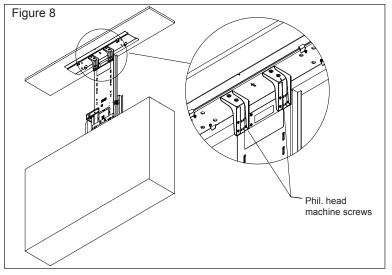

Lower lift to verify top panel is aligned with cabinet opening. If needed adjust position of top panel by loosening screws shown in figure 8, and retighten after adjustment is complete.