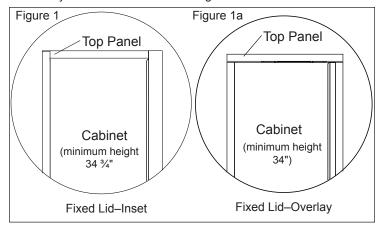

# **Top Panel Requirements**

Fixed Lid inset construction is shown in figure 1 and Fixed Lid overlay construction is shown in figure 1a.

Build top panel according to desired inset or overlay layout and cabinet dimensions shown in figure 2.