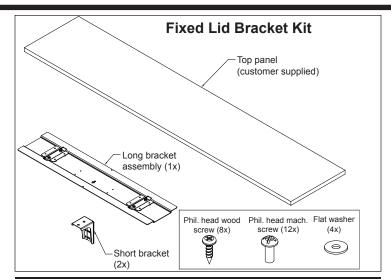

# Packaging/Hardware Kit

Packaging includes: 4180-0650-XE

1 each Long bracket2 each Short bracket

8 each Phillips screws (m4 x 12 mm)
12 each Phillip head machine (m4 x 10 mm)
4 each Each flat washer (m4 x 1 mm)