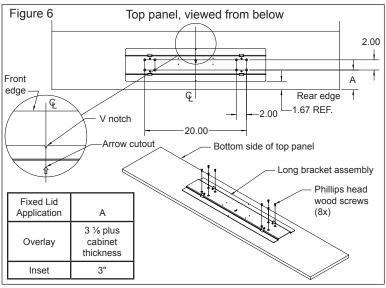

#### **Assemble Fixed Lid to Quick Lift**

Attach long bracket assembly to top panel using (8x) phillips head screws shown in figure 6. The tabulated dimension A locates position of long bracket assembly to rear edge of top panel. Align V notches on long bracket assembly to center line of top panel. Arrow shape cutout points to the front edge of the top panel shown in figure 6.