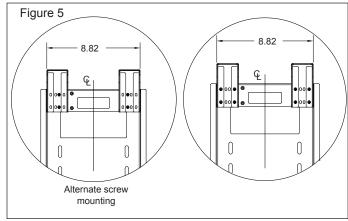

#### Assemble Fixed Lid to CBLift-050

Install support brackets to inner member of CBLift-050 using (8x) phillips head machine screws shown in figure 4.

Verify support brackets are symmetrical in relation to the center line and 8-13/16" apart as shown in figure 5.