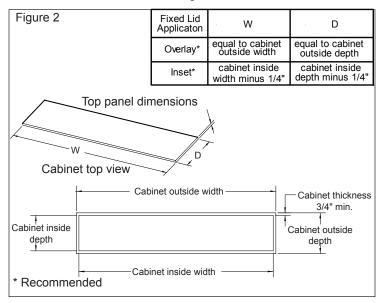

# **Top Panel Requirements**

Fixed Lid inset construction is shown in figure 1 and Fixed Lid overlay construction is shown in figure 1a.

Build top panel according to desired inset or overlay layout and cabinet dimensions shown in figure 2.