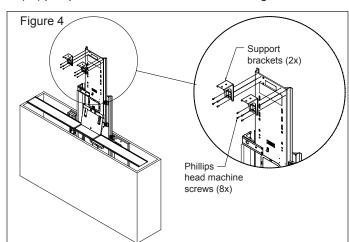

#### Assemble Fixed Lid to CBLift-050

Install support brackets to inner member of CBLift-050 using (8x) phillips head machine screws shown in figure 4.

Verify support brackets are symmetrical in relation to the center line and 8-13/16" apart as shown in figure 5.